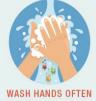

### PREVENTION STAY HEALTHY

WASH HANDS OFTEN WITH SOAP & WATER, AT LEAST 20 SECONDS

CLEAN & DISINFECT SURFACES FREQUENTLY

STAY HOME IF YOU ARE SICK