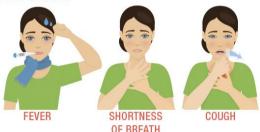

### **CORONAVIRUS** COVID-19

#### **FACTS, SYMPTOMS & PREVENTION**

## **COVID-19** is a new virus that spreads from person to person.

- It can cause mild illness, like the common cold.
- It can cause severe illness like SARS.
- Currently, treatment or vaccine is available.

#### **SYMPTOMS:**



#### **HOW IS IT SPREAD?**

#### BY AN INFECTED PERSON:

- Within 6 feet of you.
- That coughs or sneezes near you.

#### **FROM SURFACES:**

 Touching an object that has the virus on it, then touching your face



#### **PLAN AHEAD:**

- Have an emergency plan in case children can't go to school or you can't go to work.
- Talk to your employer about alternative work arrangements.

3//2021

# For any questions regarding COVID-19, please visit:

https://www.alleghenycounty.us/health-depar tment/resources/covid-19/covid-19.aspx

### PREVENTION STAY HEALTHY



WASH HANDS OFTEN WITH SOAP & WATER, AT LEAST 20 SECONDS





CLEAN & DISINFECT SURFACES FREQUENTLY



STAY HOME IF YOU ARE SICK